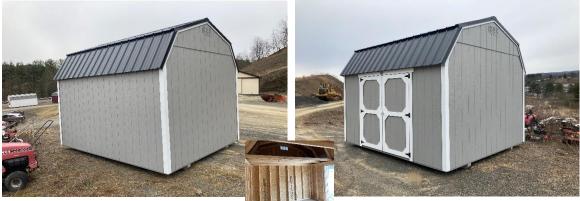

| BUILDING STYLE:          | Side Lofted Barn           |  |  |  |  |
|--------------------------|----------------------------|--|--|--|--|
| SIZE:                    | 10' x 12'                  |  |  |  |  |
| <b>INVENTORY NUMBER:</b> | HSLB-A13389-1012-021423-SP |  |  |  |  |

## Call or Text Andy: 570-527-2034 or 570-739-2772

| Options:                        | Cost        | Quantity     | Total       |
|---------------------------------|-------------|--------------|-------------|
| Description                     | Each        | Each or foot | Cost        |
| Roof Color: Black Metal Roof    | \$<br>-     | 1            | \$<br>-     |
| Siding Color: Gap Gray Paint    | \$<br>-     | 1            | \$<br>-     |
| Trim Color: Barn White Paint    | \$<br>70.00 | 1            | \$<br>70.00 |
| Siding Type: LP SmartPanel 3/8" | \$<br>-     | 1            | \$<br>•     |
| Floor: Engineered Panels T&G    | \$<br>-     | 1            | \$<br>•     |
| 6 ft. Double Door               | \$<br>-     | 1            | \$<br>-     |
| 4 ft. of Loft on Each End       | \$<br>-     | 8            | \$<br>-     |
|                                 | \$<br>-     | 0            | \$<br>•     |
|                                 | \$<br>•     | 0            | \$<br>-     |
|                                 | \$<br>-     | 0            | \$          |